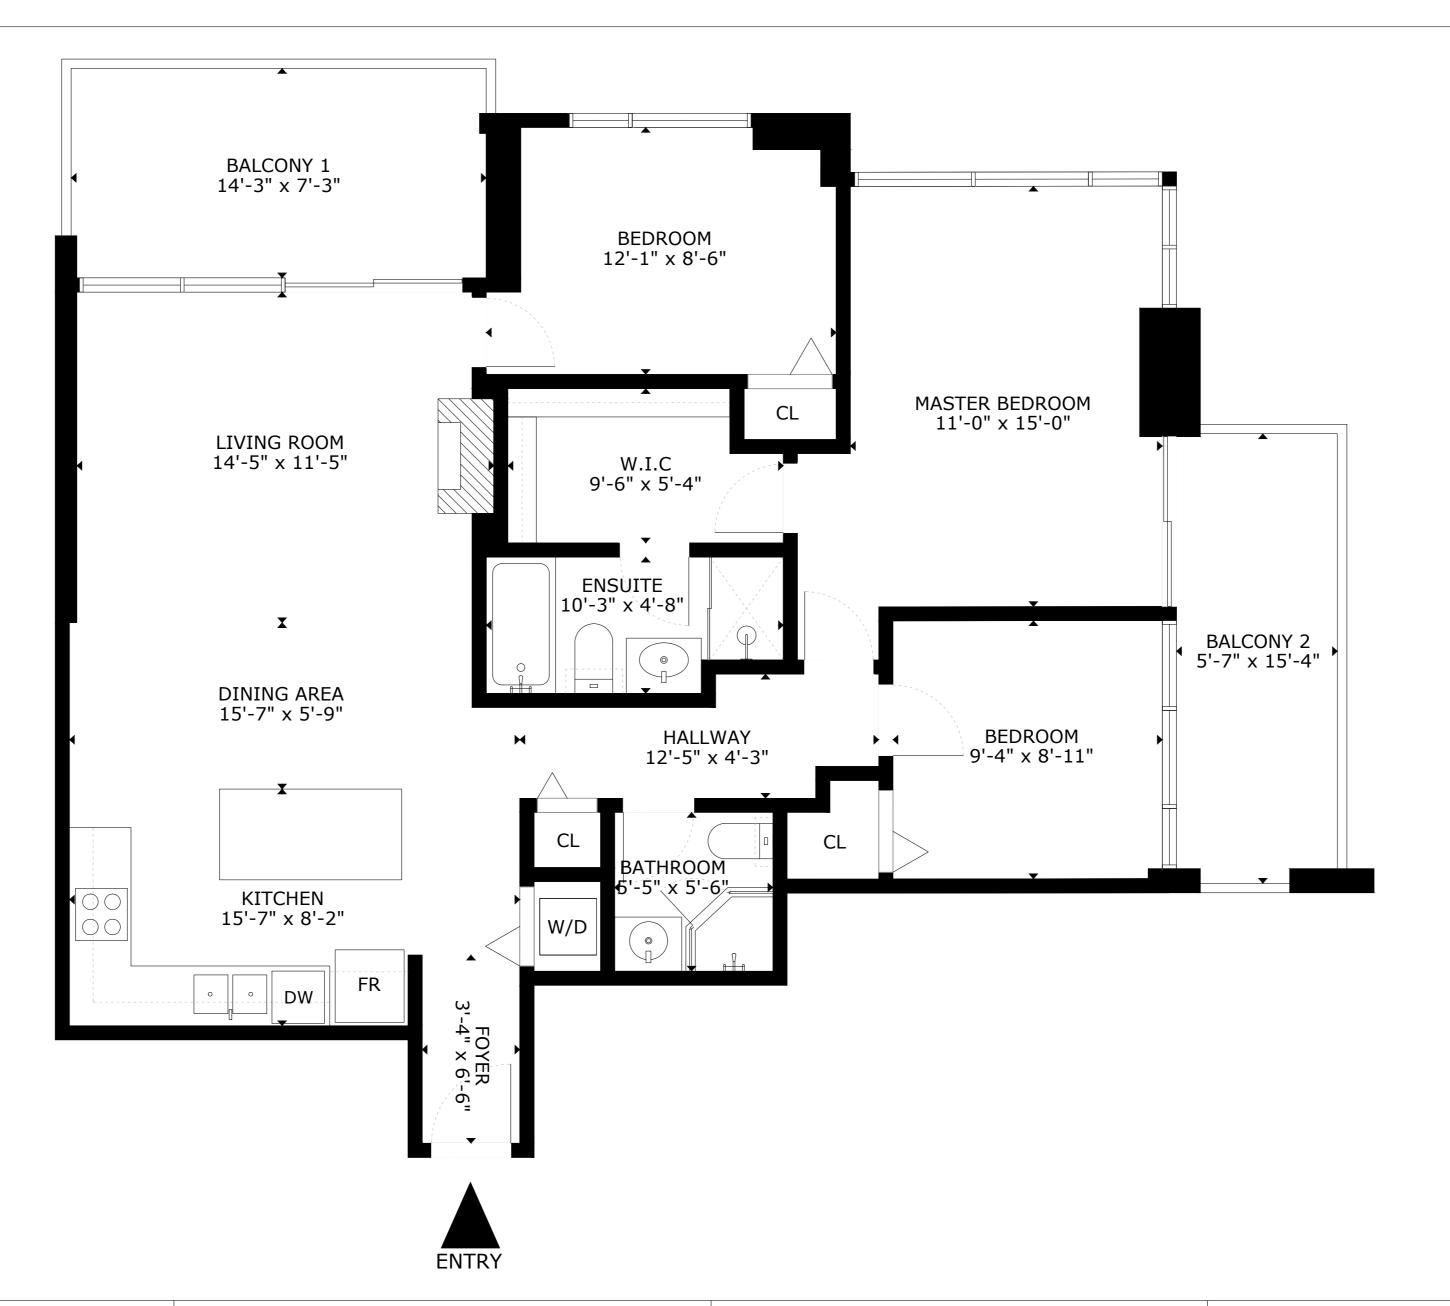

## ADDRESS 4407

1107-6823 STATION HILL DR, BURNABY

DATED 29/04/2023 SCALE N.T.S

PRESENTED BY

## AREA CALCULATION

TOTAL LIVING AREA 1071 sq ft

EXCLUDED AREA

EXCLUDED AREA
BALCONY 1 122 sq ft
BALCONY 2 102 sq ft

PLEASE NOTE THIS FLOOR PLAN IS FOR MARKETING PURPOSES AND IS TO BE USED AS A GUIDE ONLY. IT IS NOT INTEND FOR ANY CONTRACT, WARRANTY OR ENGINEERING PURPOSES. ALL EFFORTS HAVE BEEN MAKE TO ENSURE ITS ACCURACY AT TIME OF PRINT. CHANGES MAY BE MADE DURING THE DEVELOPMENT PROCESS AND DIMENSIONS, FIXTURES, FITTINGS, FINISHES AND SPECIFICATIONS ARE SUBJECT TO CHANGE WITHOUT NOTICE. WINDOW PLACEMENT, BALCONY EACH PLAN TYPE. PLEASE REFER TO CONTRACT DRAWING FOR MORE ACCURATE INFORMATION ON PARTICULAR PROPERTY. ALL MEASUREMENTS ARE APPROXIMATE. THE ABOVE INFORMATION IS FROM SOURCES BELIEVED RELIABLE BUT SHOULD BE RELIED UPON WITHOUT VERIFICATION. THE BROKERAGE AND THE AGENT ASSUME NO RESPONSIBILITY FOR ITS ACCURACY.