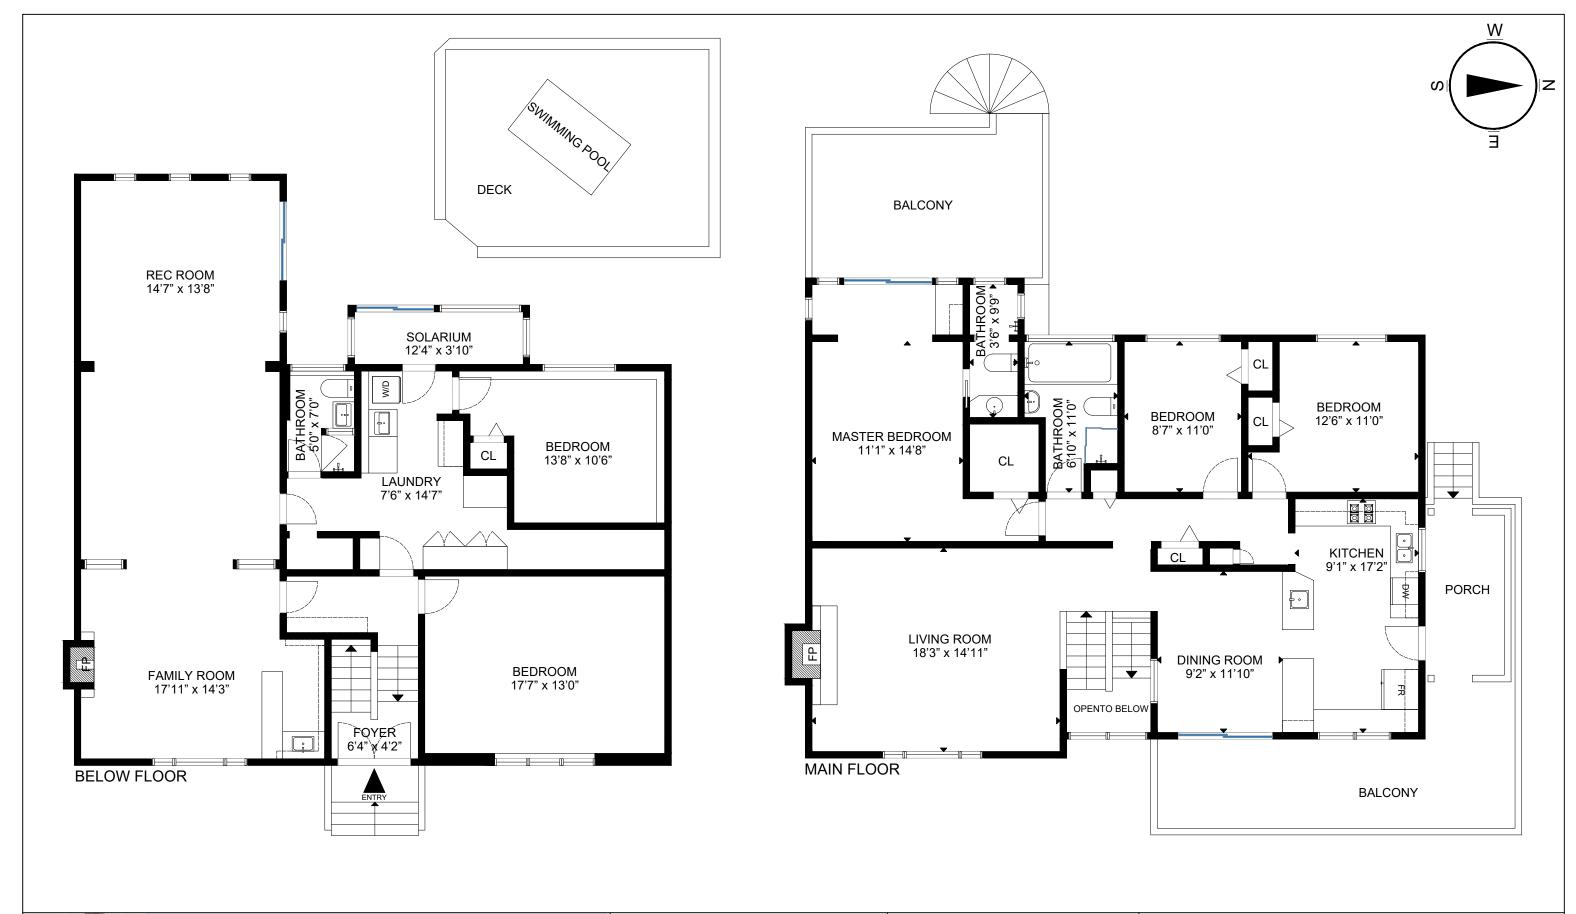

Marlene Ma
Personal Real Estate Corporation
778-990-1109
bestmarlenema@gmail.com

PRESENTED BY

Almond Tree

Media Inc.

ADDRESS

1425 54 Street, Delta

DATED SCALE
18-07-2021 N.T.S

AREA CALCULATION

MAIN FLOOR 1449 sq ft BELOW FLOOR 1547 sq ft TOTAL 2996 sq ft PLEASE NOTE THIS FLOOR PLAN IS FOR MARKETING PURPOSES AND IS TO BE USED AS A GUIDE ONLY. IT IS NOT INTEND FOR ANY CONTRACT, WARRANTY OR ENGINEERING PUIURPOSES. ALL EFFORTS HAVE BEEN MAKE TO ENSURE ITS ACCURACY AT TIME OF PRINT. CHANGES MAY BE MADE DURING THE DEVELOPMENT PROCESS AND DIMENSIONS, FIXTURES, FITTINGS, DINISHES AND SPECIFICAITONS ARE SUBJECT TO CHANGE WITHOUT NOTICE. WINDOW PLACEMENT, BALCONY EACH PLAN TYPE. PLEASE REFER TO CONTRACT DRAWING FOR MORE ACCURATE INFORMATION ON PARTICULAR PROPERTY. ALL MEANSUREMENTS ARE APPROXIMATE. THE ABOVE INFORMATION IS FROM SOURCES BELIVED RELIABLE BUT SHOULD BE RELIED UPON WITHOUT VERIFICATION. THE BROKERAGE AND THE AGENT ASSUME NO RESPONSIBILITY FOR ITS ACCURACY.