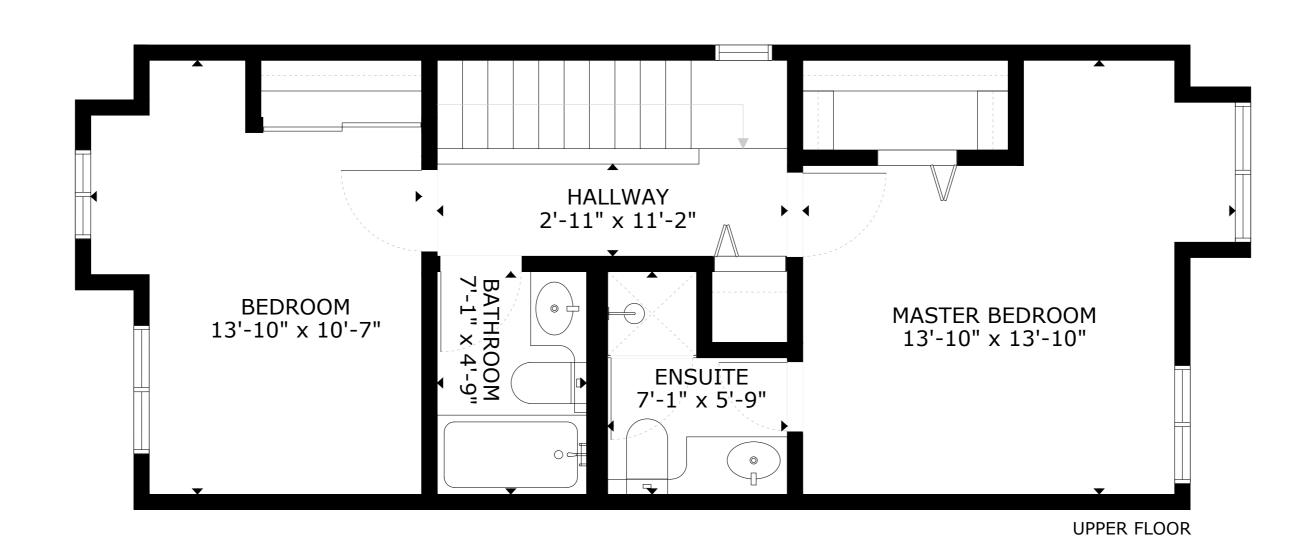

## 211-7000 21ST AVE, BURNABY DATED 08/05/2023 SCALE N.T.S PRESENTED BY Almond Tree Media Inc.

| AREA CALCULATION  |            |
|-------------------|------------|
| MAIN FLOOR        | 506 sq ft  |
| UPPER FLOOR       | 517 sq ft  |
|                   |            |
| TOTAL LIVING AREA | 1023 sq ft |
| 5,00,11555,4554   |            |
| EXCLUDED AREA     |            |

63 sq ft

14 sq ft

PLEASE NOTE THIS FLOOR PLAN IS FOR MARKETING PURPOSES AND IS TO BE USED AS A GUIDE ONLY. IT IS NOT INTEND FOR ANY CONTRACT, WARRANTY OR ENGINEERING PURPOSES. ALL EFFORTS HAVE BEEN MAKE TO ENSURE ITS ACCURACY AT TIME OF PRINT. CHANGES MAY BE MADE DURING THE DEVELOPMENT PROCESS AND DIMENSIONS, FIXTURES, FITTINGS, FINISHES AND SPECIFICATIONS ARE SUBJECT TO CHANGE WITHOUT NOTICE. WINDOW PLACEMENT, BALCONY EACH PLAN TYPE. PLEASE REFER TO CONTRACT DRAWING FOR MORE ACCURATE INFORMATION ON PARTICULAR PROPERTY. ALL MEASUREMENTS ARE APPROXIMATE. THE ABOVE INFORMATION IS FROM SOURCES BELIEVED RELIABLE BUT SHOULD BE RELIED UPON WITHOUT VERIFICATION. THE BROKERAGE AND THE AGENT ASSUME NO RESPONSIBILITY FOR ITS ACCURACY.