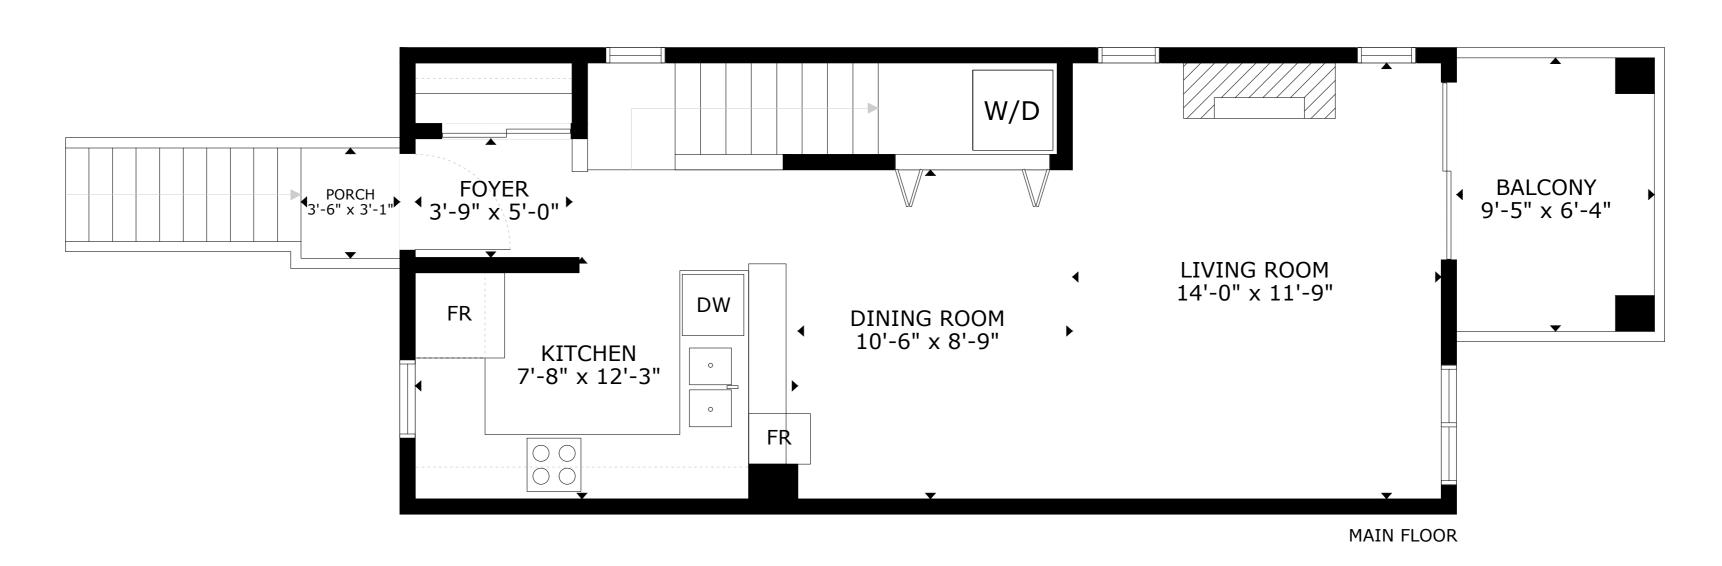

**BALCONY** 

**PORCH** 

## 211-7000 21ST AVE, BURNABY DATED 08/05/2023 SCALE N.T.S PRESENTED BY Almond Tree Media Inc.

| AREA CALCULATION  |            |
|-------------------|------------|
| MAIN FLOOR        | 506 sq ft  |
| UPPER FLOOR       | 517 sq ft  |
|                   |            |
| TOTAL LIVING AREA | 1023 sq ft |
| 5,00,11555,4554   |            |
| EXCLUDED AREA     |            |

63 sq ft

14 sq ft

PLEASE NOTE THIS FLOOR PLAN IS FOR MARKETING PURPOSES AND IS TO BE USED AS A GUIDE ONLY. IT IS NOT INTEND FOR ANY CONTRACT, WARRANTY OR ENGINEERING PURPOSES. ALL EFFORTS HAVE BEEN MAKE TO ENSURE ITS ACCURACY AT TIME OF PRINT. CHANGES MAY BE MADE DURING THE DEVELOPMENT PROCESS AND DIMENSIONS, FIXTURES, FITTINGS, FINISHES AND SPECIFICATIONS ARE SUBJECT TO CHANGE WITHOUT NOTICE. WINDOW PLACEMENT, BALCONY EACH PLAN TYPE. PLEASE REFER TO CONTRACT DRAWING FOR MORE ACCURATE INFORMATION ON PARTICULAR PROPERTY. ALL MEASUREMENTS ARE APPROXIMATE. THE ABOVE INFORMATION IS FROM SOURCES BELIEVED RELIABLE BUT SHOULD BE RELIED UPON WITHOUT VERIFICATION. THE BROKERAGE AND THE AGENT ASSUME NO RESPONSIBILITY FOR ITS ACCURACY.