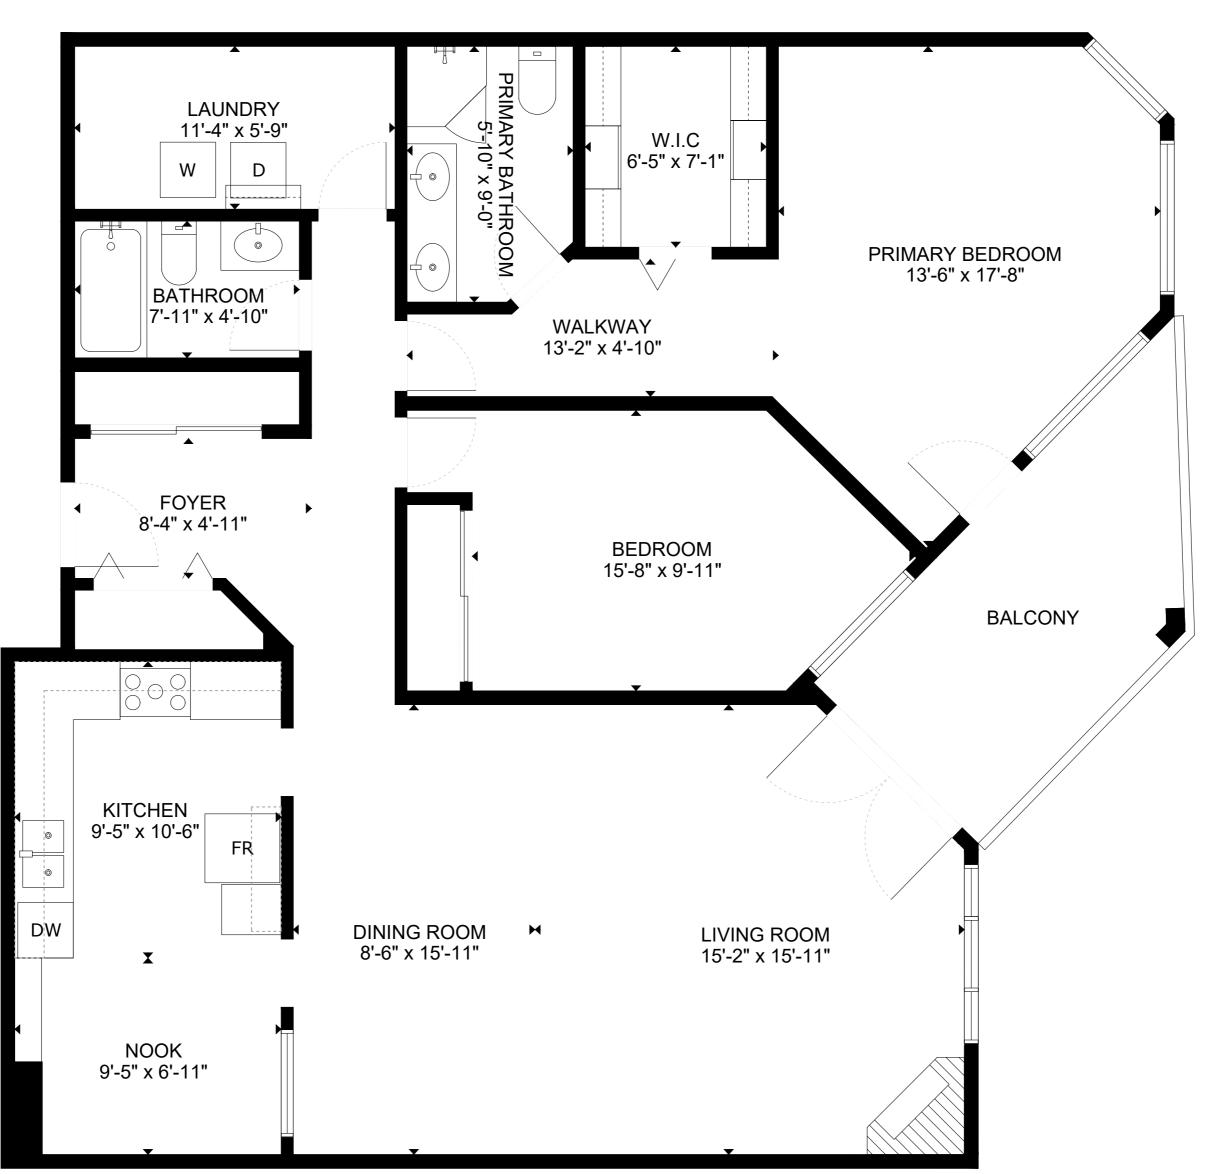

CEILING HEIGHT: 7'-11"

**AGENT INFO** 

Denis Mikolaycik denismik@hotmail.com 604-809-6235 Hugh & McKinnon Realty Ltd.

| ADDRESS                               |            |              |        |
|---------------------------------------|------------|--------------|--------|
| 302-15367 BUENA VISTA AVE, WHITE ROCK |            |              |        |
|                                       |            |              |        |
| DATED                                 | 20/03/2024 | SCALE        | N.T.S  |
| PRESENTE                              | D BY       | A I .        | 1 -    |
| Almond Tree  Media Inc.               |            |              |        |
|                                       |            | <b>M</b> edi | a Inc. |

AREA CALCULATION

TOTAL LIVING AREA 1370 sq ft

EXCLUDED AREA BALCONY

124 sq ft

PLEASE NOTE THIS FLOOR PLAN IS FOR MARKETING PURPOSES AND IS TO BE USED AS A GUIDE ONLY. IT IS NOT INTEND FOR ANY CONTRACT, WARRANTY OR ENGINEERING PURPOSES. ALL EFFORTS HAVE BEEN MAKE TO ENSURE ITS ACCURACY AT TIME OF PRINT. CHANGES MAY BE MADE DURING THE DEVELOPMENT PROCESS AND DIMENSIONS, FIXTURES, FITTINGS, FINISHES AND SPECIFICATIONS ARE SUBJECT TO CHANGE WITHOUT NOTICE. WINDOW PLACEMENT, BALCONY EACH PLAN TYPE. PLEASE REFER TO CONTRACT DRAWING FOR MORE ACCURATE INFORMATION ON PARTICULAR PROPERTY. ALL MEASUREMENTS ARE APPROXIMATE. THE ABOVE INFORMATION IS FROM SOURCES BELIEVED RELIABLE BUT SHOULD BE RELIED UPON WITHOUT VERIFICATION. THE BROKERAGE AND THE AGENT ASSUME NO RESPONSIBILITY FOR ITS ACCURACY.