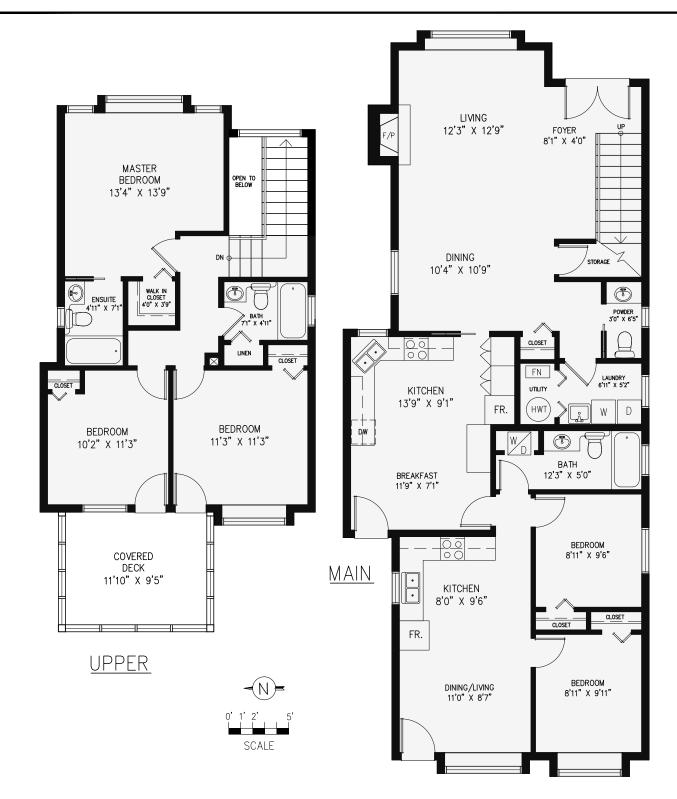

Disclaimer: Please note this floor plan is for marketing purposes and is to be used as a guide only. It is not intended for any contract, warranty or engineering purposes. All efforts have been made to ensure its accuracy at time of print. Changes may be made during the development process and dimensions, fixtures, fittings, finishes and specifications are subject to change without notice. Window placement, balcony configuration, wardrobe sizes and living areas may vary slightly within each plan type. Please refer to contract drawings for more accurate information on a particular property.

ALL MEASUREMENTS ARE APPROXIMATE. The above information is from sources believed reliable but should not be relied upon without verification. The brokerage and the agent assume no responsibility for its accuracy.

| AGENT:                                                              | ADDRESS:                       |                                       | FLOOR AREAS: |  | PRODUCED BY:                   |
|---------------------------------------------------------------------|--------------------------------|---------------------------------------|--------------|--|--------------------------------|
| Ralph Tsai<br>Dien Realty Ltd.<br>778-319-6900<br>3196900@gmail.com | 7173 Nelson Ave<br>Burnaby, BC |                                       |              |  | Almond Tree<br>Media Inc.      |
|                                                                     | <sup>DATE:</sup> 8 May, 2021   | DRAWING SCALE:<br>Scale: 1/8" = 1'-0" |              |  | ESIGNS www.kalypso-designs.com |